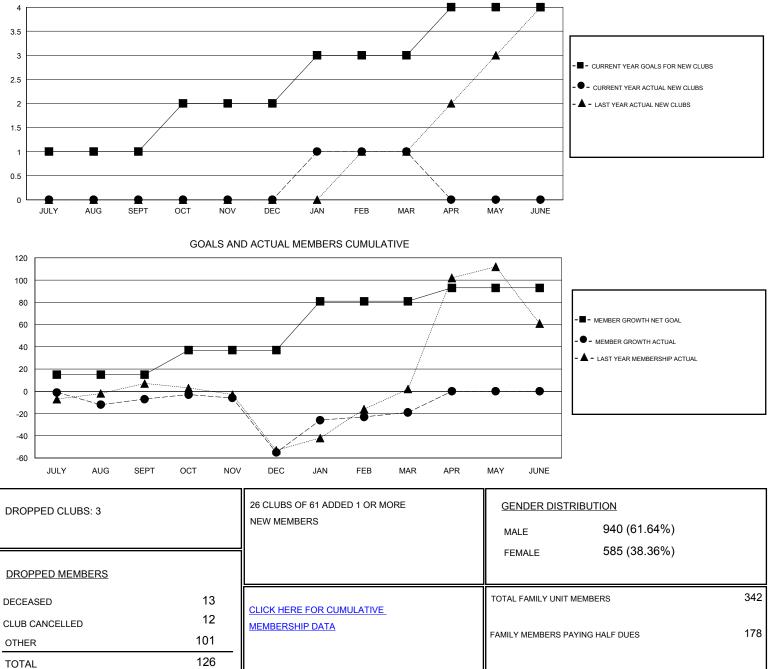

## District 16 J

Results as of: 3/31/2020

| GMT:                           | LOCATION NEW JERSEY |   |   |                                  |    |    | GMT CA |
|--------------------------------|---------------------|---|---|----------------------------------|----|----|--------|
| Clubs<br>RESULTS FOR 2019-2020 |                     |   |   | Members<br>RESULTS FOR 2019-2020 |    |    |        |
|                                |                     |   |   |                                  |    |    |        |
| JULY/AUG/SEPT                  | 1                   | 0 | 0 | JULY/AUG/SEPT                    | 15 | 30 | 33     |
| OCT/NOV/DEC                    | 1                   | 0 | 2 | OCT/NOV/DEC                      | 22 | 25 | 71     |
| JAN/FEB/MAR                    | 1                   | 1 | 1 | JAN/FEB/MAR                      | 44 | 69 | 22     |
| APR/MAY/JUNE                   | 1                   | 0 | 0 | APR/MAY/JUNE                     | 12 | 0  | 0      |